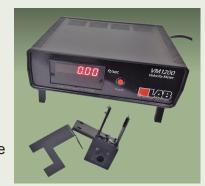

## VM1200 VELOCITY METER

For ultimate accuracy in incline impact testing and in a variety of other situations.

Standard flag, gate, and cable

# **Noteworthy Features of the VM1200**

- Product velocity can be displayed in either English or Metric units
- Optical gate system measures velocity of guided moving objects such as shock machine carriages, horizontal and incline impact testers, cushion testers etc.
- System consists of digital readout timing device, optical gate and trigger blade